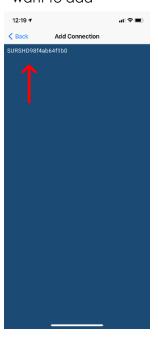

3. Press "Add SureShade"

4. Press retract 3 times on rocker switch. Press the SureShade that you want to add

5. Press Pair

6. Your shade is now paired.

To extend: Press and hold the plus button

To retract: Press and hold the minus button