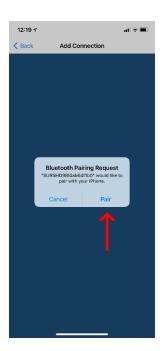

3. Press "Add SureShade"

4. Press retract 3 times on rocker switch. Press the SureShade that you want to add

5. Press Pair

6. Your shade is now paired.

To extend: Press and hold the plus button

To retract: Press and hold the minus button