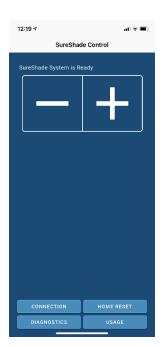

3. Press "Add SureShade"

4. Press retract 3 times on rocker switch. Press the SureShade that you want to add

5. Press Pair

6. Your shade is now paired.

To extend: Press and hold the plus button

To retract: Press and hold the minus button