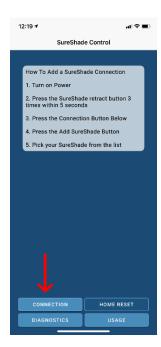

## NOTE:

- •Bluetooth controllers are indicated with a **BLUE** sticker across the front of the box. If the sticker is **ORANGE** the box is operated with a key fob and not Bluetooth.
- Actuators must be connected when pairing a device to the Bluetooth Controller
  - Download the SureShade Control App
- Open SureShade
  Control App and press the "Connection" button

3. Press "Add SureShade"

4. Press retract 3 times on rocker switch. Press the SureShade that you want to add

5. Press Pair

6. Your shade is now paired.

To extend: Press and hold the plus button

To retract: Press and hold the minus button