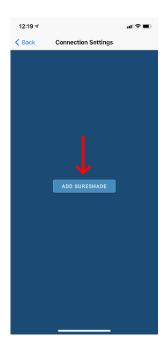

3. Press "Add SureShade"

4. Press retract 3 times on rocker switch. Press the SureShade that you want to add

5. Press Pair

6. Your shade is now paired.

To extend: Press and hold the plus button

To retract: Press and hold the minus button