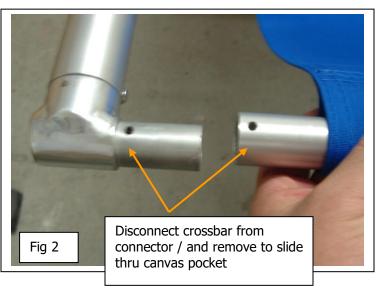

## SureShade Instructions for Replacing Canvas on MTF Roller

- 1. Extend shade to full extension and unwind roller so canvas is loose.
- 2. Remove the outer crossbar from actuators (Fig 1).
- 3. Disconnect outer crossbar connector on one end of the outer crossbar and remove crossbar (Fig 2).
- 4. Center the new canvas on the roller, mark and punch the hole locations on the canvas. Then secure canvas to the roller (Fig 3).
- 5. Reinstall the outer crossbar thru the new canvas pocket (Fig 2) and attach the outer crossbar to the actuators
- 6. Wind the canvas onto the roller until the canvas is taut.