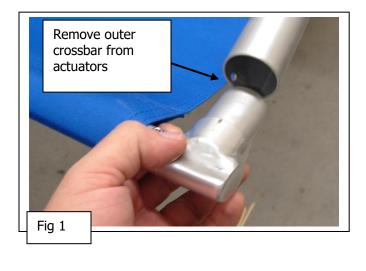

## SureShade Instructions for Replacing Canvas on MTF Roller

- 1. Extend shade to full extension and unwind roller so canvas is loose.
- 2. Remove the outer crossbar from actuators (Fig 1).
- 3. Disconnect outer crossbar connector on one end of the outer crossbar and remove crossbar (Fig 2).
- 4. Center the new canvas on the roller, mark and punch the hole locations on the canvas. Then secure canvas to the roller (Fig 3).
- 5. Reinstall the outer crossbar thru the new canvas pocket (Fig 2) and attach the outer crossbar to the actuators
- 6. Wind the canvas onto the roller until the canvas is taut.