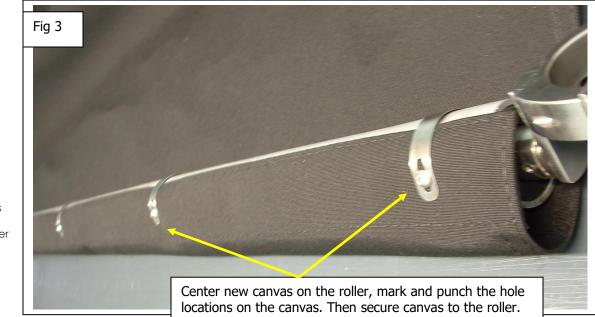

## SureShade Instructions for Replacing Canvas on MTF Roller

- 1. Extend shade to full extension and unwind roller so canvas is loose.
- 2. Remove the outer crossbar from actuators (Fig 1).
- 3. Disconnect outer crossbar connector on one end of the outer crossbar and remove crossbar (Fig 2).
- 4. Center the new canvas on the roller, mark and punch the hole locations on the canvas. Then secure canvas to the roller (Fig 3).
- 5. Reinstall the outer crossbar thru the new canvas pocket (Fig 2) and attach the outer crossbar to the actuators
- 6. Wind the canvas onto the roller until the canvas is taut.